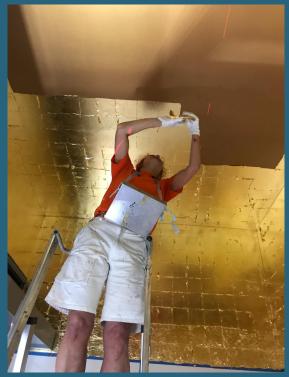

## Gilding Protocol

We are using a range of gilding techniques depending on the object, there's water- & oil based size (glue), rabbit-skin glue and gelatine for glass gilding.

Nevertheless there's much more important steps involved than just sizing;

the surface needs to be prepared, sanded, sealed, smoothed with some coats of gypsum/gesso and clay-bole two coats of size, double leafing, burnishing, application of 2-coats shellac / lacquer and vanishing, plus as an option aging with antique patina / asphaltum ... all depends on our project.