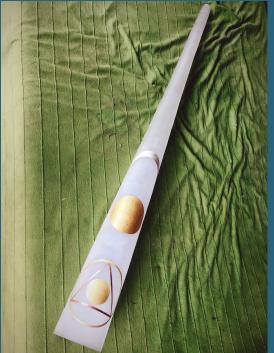

Our method is the combination of a meaningful symbol of your choice, your name or the name of your company, words of wisdom with 24ct gold - white-gold and/or rose-gold, platinum ...