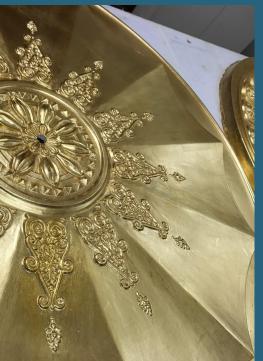

Our method is the combination of a meaningful symbol of your choice, your name or the name of your company, words of wisdom with 24ct gold - white-gold and/or rose-gold, platinum ...

## Gilding & Energy

"At the uppermost level, gold is associated with higher ideals, wisdom, understanding and enlightenment. It inspires knowledge, spirituality and a deep understanding of the self and the soul."